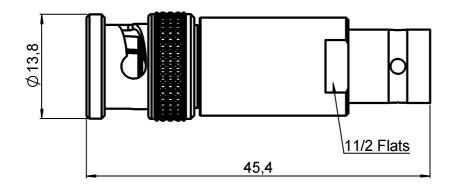

# BNC ATTENUATOR 12 DB 8 GHZ 2W

R414.412.000

Series: ATTENUATOR

All dimensions are in mm.

| COMPONENTS                                                                                                    | MATERIALS                                                                       | PLATING(μm)                                                      |
|---------------------------------------------------------------------------------------------------------------|---------------------------------------------------------------------------------|------------------------------------------------------------------|
| BODY MALE CENTER CONTACT FEMALE CENTER CONTACT OUTER CONTACT INSULATOR GASKET SUBSTRATE RESISTOR OTHERS PARTS | BRASS BERYLLIUM COPPER BERYLLIUM COPPER  PTFE SILICONE RUBBER ALUMINA THIN FILM | NICKEL 5<br>GOLD 2.5 OVER NICKEL 1<br>GOLD 2.54 OVER NICKEL 1.27 |

# BNC ATTENUATOR 12 DB 8 GHZ 2W

**R414.412.000**Series: ATTENUATOR