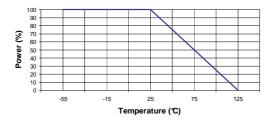

-|--------|-------|
| V.S.W.R (≤)     | 1.20   | 1.25  |
| Deviation(±dB)  | 0.30   | 0.50  |

| DC - 8 | GHz                   |
|--------|-----------------------|
| 50     | Ω                     |
| 12     | dB                    |
| 100    | W                     |
| 2      | W (Free Air Cooled)   |
|        | W (Conduction Cooled) |
|        | 12                    |

### **MECHANICAL CHARACTERISTICS**

| Connectors | BNC       | Male Female | MIL-C 39012 |
|------------|-----------|-------------|-------------|
| Weight     | 29,2160 g |             | _           |

#### **ENVIRONMENTAL CHARACTERISTICS**

| Operating temperature range | -55 /+125 °C |
|-----------------------------|--------------|
| Storage temperature range   | -55 /+125 °C |

#### Power derating Versus temperature



## **SPECIFICATION**

### **OTHER CHARACTERISTICS**